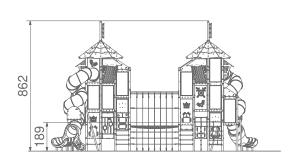

## INFORMATION ABOUT THE PRODUCT

| Dimensions 1365 x 921 cm   Safety zone 1667 x 1330 cm   Safety zone area 121,5 m²   Overall height 862 cm                        |
|----------------------------------------------------------------------------------------------------------------------------------|
| Safety zone area 121,5 m²                                                                                                        |
| •                                                                                                                                |
| Overall height 862 cm                                                                                                            |
|                                                                                                                                  |
| Free fall height 195 cm                                                                                                          |
| Amount of users 94                                                                                                               |
| Product complies with EN 1176-1:2017-12 YES                                                                                      |
| Availability of spare parts YES                                                                                                  |
| Age range 3-12                                                                                                                   |
| According to EN 1176-1:2017-12 norm, the product requires applying a safety surface according to the product's free fall height. |