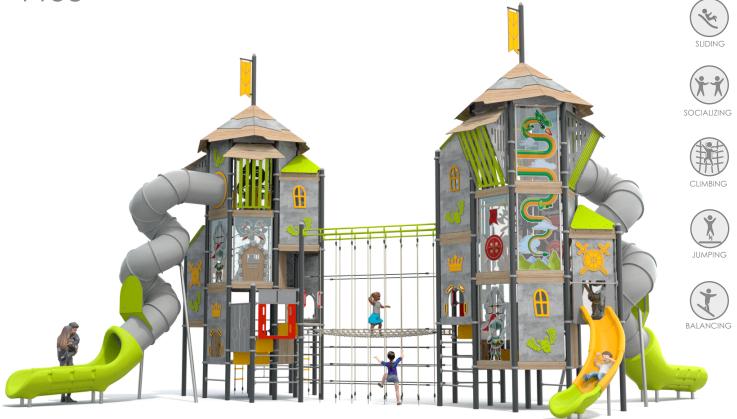

## INFORMATION ABOUT THE PRODUCT

| Dimensions 1365 x 921 cm   Safety zone 1667 x 1330 cm   Safety zone area 121,5 m²   Overall height 862 cm                        |
|----------------------------------------------------------------------------------------------------------------------------------|
| Safety zone area 121,5 m²                                                                                                        |
| •                                                                                                                                |
| Overall height 862 cm                                                                                                            |
|                                                                                                                                  |
| Free fall height 195 cm                                                                                                          |
| Amount of users 94                                                                                                               |
| Product complies with EN 1176-1:2017-12 YES                                                                                      |
| Availability of spare parts YES                                                                                                  |
| Age range 3-12                                                                                                                   |
| According to EN 1176-1:2017-12 norm, the product requires applying a safety surface according to the product's free fall height. |