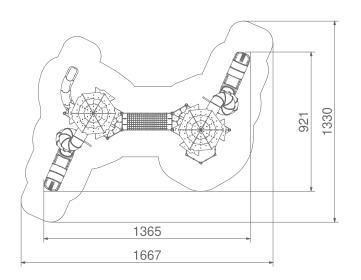

## INFORMATION ABOUT THE PRODUCT

| Dimensions 1365 x 921 cm   Safety zone 1667 x 1330 cm   Safety zone area 121,5 m²   Overall height 862 cm                        |
|----------------------------------------------------------------------------------------------------------------------------------|
| Safety zone area 121,5 m²                                                                                                        |
| •                                                                                                                                |
| Overall height 862 cm                                                                                                            |
|                                                                                                                                  |
| Free fall height 195 cm                                                                                                          |
| Amount of users 94                                                                                                               |
| Product complies with EN 1176-1:2017-12 YES                                                                                      |
| Availability of spare parts YES                                                                                                  |
| Age range 3-12                                                                                                                   |
| According to EN 1176-1:2017-12 norm, the product requires applying a safety surface according to the product's free fall height. |