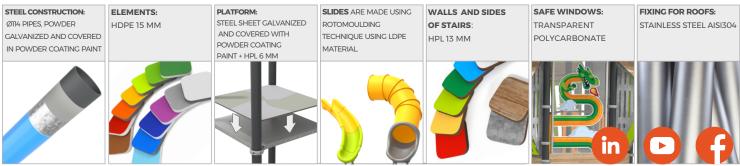

## INFORMATION ABOUT THE PRODUCT

| Dimensions 1365 x 921 cm   Safety zone 1667 x 1330 cm   Safety zone area 121,5 m²   Overall height 862 cm                        |
|----------------------------------------------------------------------------------------------------------------------------------|
| Safety zone area 121,5 m²                                                                                                        |
| •                                                                                                                                |
| Overall height 862 cm                                                                                                            |
|                                                                                                                                  |
| Free fall height 195 cm                                                                                                          |
| Amount of users 94                                                                                                               |
| Product complies with EN 1176-1:2017-12 YES                                                                                      |
| Availability of spare parts YES                                                                                                  |
| Age range 3-12                                                                                                                   |
| According to EN 1176-1:2017-12 norm, the product requires applying a safety surface according to the product's free fall height. |